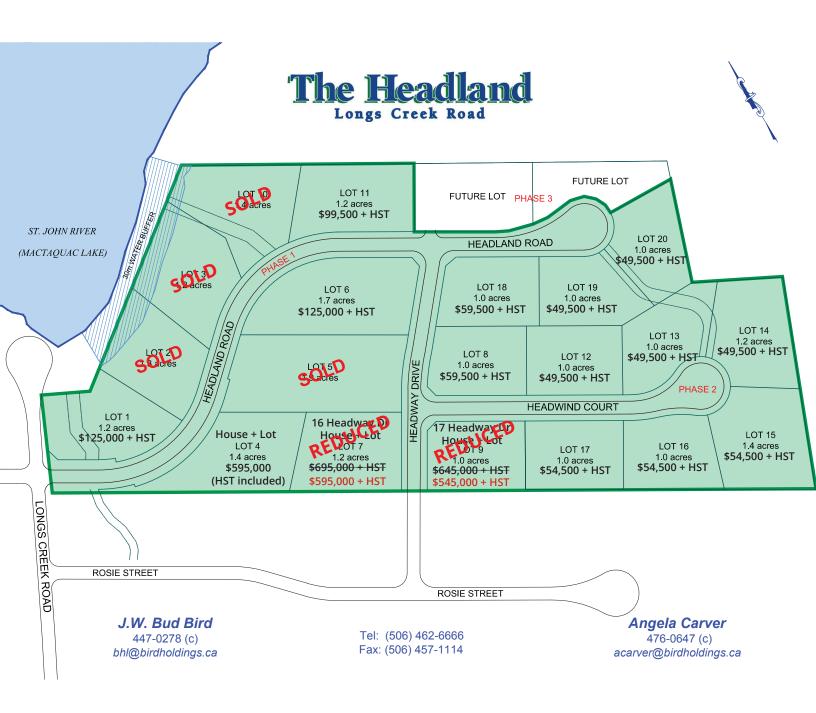

## **FOR SALE**

Lots starting at \$49,500 Houses starting at \$545,000

Mark LeBlanc
M (506) 260-7203
D (506) 453-1119
mark@partnersglobal.com

partnersglobal.com

# Prince

16 HEADWAY DRIVE (LOT 7) | HOUSE & LOT FOR SALE | \$595,000 + HST

### 17 HEADWAY DRIVE (LOT 9) | HOUSE & LOT FOR SALE | \$545,000 + HST

## LOT 4 | HOUSE & LOT FOR SALE | \$595,000 (HST INCLUDED)

For more information or to arrange a viewing please contact:

Mark LeBlanc, Listing Agent P (506) 260-7203 M (506) 453-1119 mark@partnersglobal.com