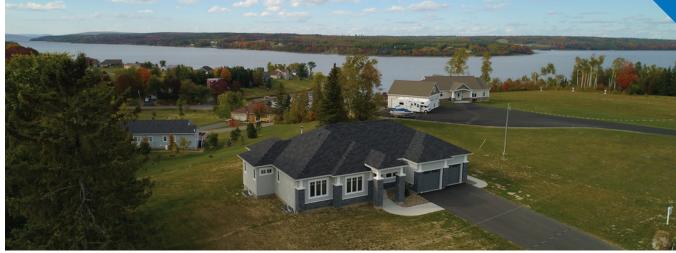

wntown Fredericton. Move in now, or build your dream home high on this headland hill overlooking the magnificent St. John River at the Mactaquac headpond area, a natural resource jewel of New Brunswick.

Originally choice farming land, these rolling acres have been transformed into a well designed variety of sizable home sites, each facing towards the setting sun and exposed to marvellous views of the river and surrounding countryside. The entire development is characterized by its privacy and seclusion, at the very end of the old Longs Creek Road.

## **FOR SALE**

Lots starting at \$49,500 Houses starting at \$545,000

Mark LeBlanc
M (506) 260-7203
D (506) 453-1119
mark@partnersglobal.com



partnersglobal.com

# Prince

16 HEADWAY DRIVE (LOT 7) | HOUSE & LOT FOR SALE | \$595,000 + HST









# PRINCED

### 17 HEADWAY DRIVE (LOT 9) | HOUSE & LOT FOR SALE | \$545,000 + HST









## LOT 4 | HOUSE & LOT FOR SALE | \$595,000 (HST INCLUDED)













For more information or to arrange a viewing please contact:

Mark LeBlanc, Listing Agent P (506) 260-7203 M (506) 453-1119 mark@partnersglobal.com

Partners Global Corporate Real Estate (Partners Global) and its agents and affiliates do not warrant, represent or guarantee the accuracy, completeness or validity of the information provided herein. Parties interested in the property are to conduct their own independent investigations to determine the suitability of the property for their intended use and are strongly urged to discuss the property with their professional advisors. Partners Global expressly disclaims any liabi