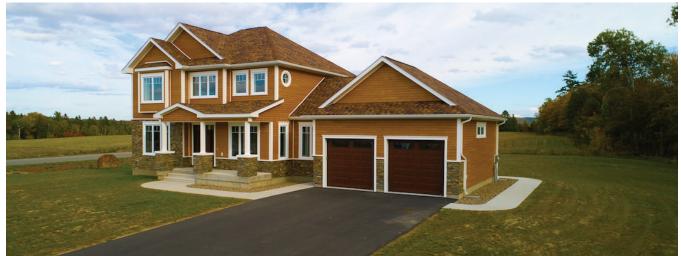

king the magnificent St. John River at the Mactaquac headpond area, a natural resource jewel of New Brunswick.

Originally choice farming land, these rolling acres have been transformed into a well designed variety of sizable home sites, each facing towards the setting sun and exposed to marvellous views of the river and surrounding countryside. The entire development is characterized by its privacy and seclusion, at the very end of the old Longs Creek Road.

## **FOR SALE**

Lots starting at \$49,500 Houses starting at \$545,000

Mark LeBlanc
M (506) 260-7203
D (506) 453-1119
mark@partnersglobal.com



partnersglobal.com

# Prince

16 HEADWAY DRIVE (LOT 7) | HOUSE & LOT FOR SALE | \$595,000 + HST









# PRINCED

### 17 HEADWAY DRIVE (LOT 9) | HOUSE & LOT FOR SALE | \$545,000 + HST









## LOT 4 | HOUSE & LOT FOR SALE | \$595,000 (HST INCLUDED)













For more information or to arrange a viewing please contact:

Mark LeBlanc, Listing Agent P (506) 260-7203 M (506) 453-1119 mark@partnersglobal.com

Partners Global Corporate Real Estate (Partners Global) and its agents and affiliates do not warrant, represent or guarantee the accuracy, completeness or validity of the information provided herein. Parties interested in the property are to conduct their own independent investigations to determine the suitability of the property for their intended use and are strongly urged to discuss the property with their professional advisors. Partners Global expressly disclaims any liability arising out of any errors and omissions in the information. Prospective clients should