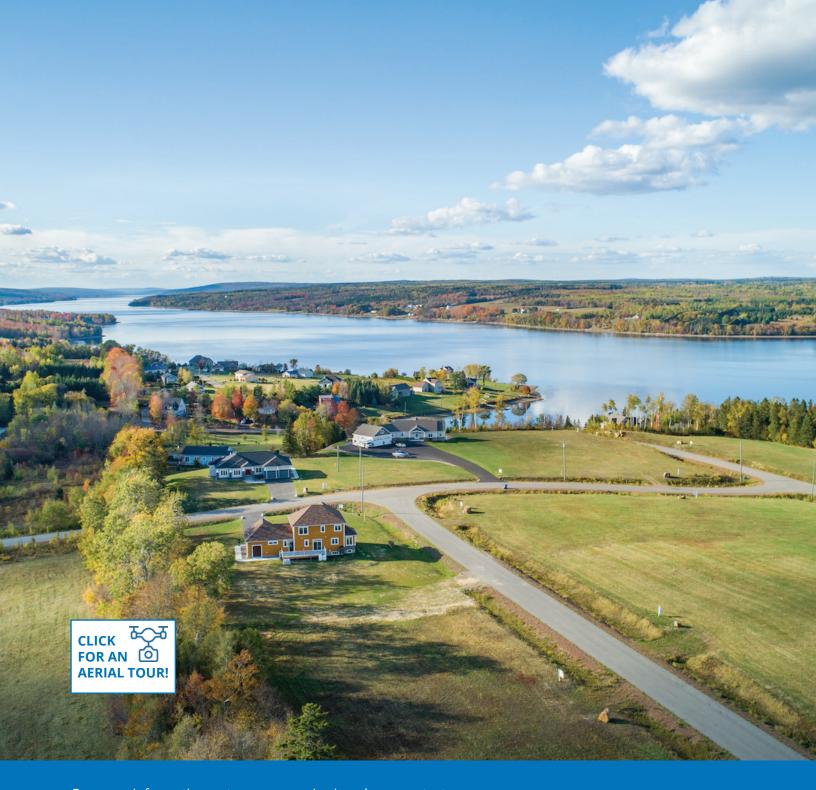

### Space | Security | Scenery | Serenity

- A quality development by Bird Holdings Ltd.
- The best of both worlds proximity to city life, in a unique and rustic setting
- Exceptional views

These premier residential building sites, some of which have already been improved with brand-new, high-quality homes, are situated less than 30 minutes from downtown Fredericton. Move in now, or build your dream home high on this headland hill overlooking the magnificent St. John River at the Mactaquac headpond area, a natural resource jewel of New Brunswick.

Originally choice farming land, these rolling acres have been transformed into a well designed variety of sizable home sites, each facing towards the setting sun and exposed to marvellous views of the river and surrounding countryside. The entire development is characterized by its privacy and seclusion, at the very end of the old Longs Creek Road.