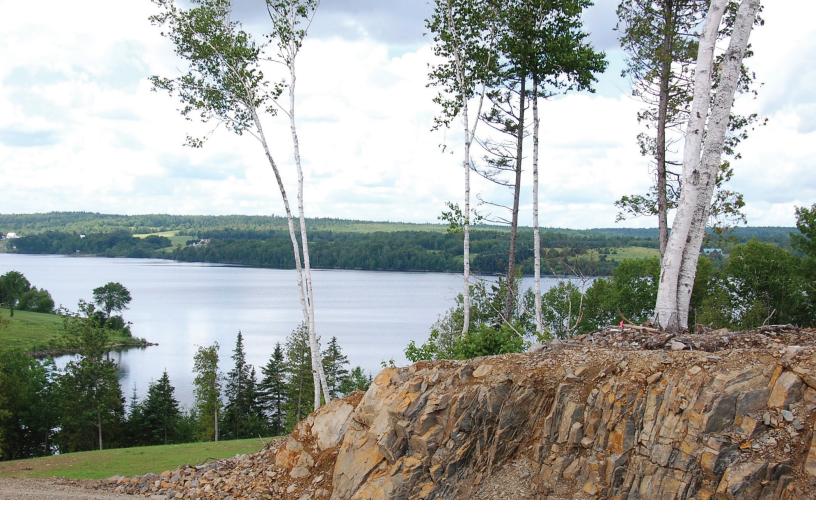

### Space | Security | Scenery | Serenity

- A quality development by Bird Holdings Ltd.
- The best of both worlds proximity to city life, in a unique and rustic setting
- Exceptional views

These premier residential building sites, some of which have already been improved with brand-new, high-quality homes, are situated less than 30 minutes from downtown Fredericton. Move in now, or build your dream home high on this headland hill overlooking the magnificent St. John River at the Mactaquac headpond area, a natural resource jewel of New Brunswick.

Originally choice farming land, these rolling acres have been transformed into a well designed variety of sizable home sites, each facing towards the setting sun and exposed to marvellous views of the river and surrounding countryside. The entire development is characterized by its privacy and seclusion, at the very end of the old Longs Creek Road.